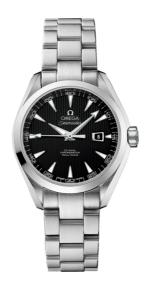

### **SEAMASTER**

AQUA TERRA 150M 34 MM, STEEL ON STEEL

Reference: 231.10.34.20.01.001

# WATCH CASE & DIAL

Case: Steel

Case Diameter: 34 mm Between lugs: 16 mm Dial Colour: Black

### **BRACELET**

Material: Steel