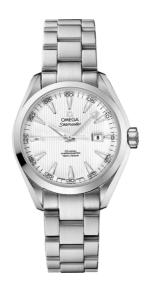

## **SEAMASTER**

AQUA TERRA 150M 34 MM, STEEL ON STEEL

Reference: 231.10.34.20.04.001

# WATCH CASE & DIAL

Case: Steel

Case Diameter: 34 mm Between lugs: 16 mm Lug to lug: 40.00 mm Thickness: 12.5 mm Dial Colour: White

Total product weight (Approx.): 115 g

# **BRACELET**

Material: Steel

Type of Clasp: Butterfly clasp

## **FEATURES**

Chronometer, date, screw-in crown, transparent

caseback