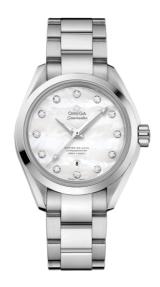

## **SEAMASTER**

AQUA TERRA 150M 34 MM, STEEL ON STEEL

Reference: 231.10.34.20.55.002

# WATCH CASE & DIAL

Case: Steel

Case Diameter: 34 mm Between lugs: 16 mm Lug to lug: 40.00 mm Thickness: 12.5 mm Dial Colour: White

Total product weight (Approx.): 108 g

# **BRACELET**

Material: Steel

Type of Clasp: Butterfly clasp