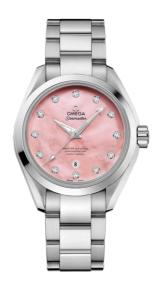

## **SEAMASTER**

AQUA TERRA 150M 34 MM, STEEL ON STEEL

Reference: 231.10.34.20.57.003

# WATCH CASE & DIAL

Case: Steel

Case Diameter: 34 mm Between lugs: 16 mm Dial Colour: Pink

## **BRACELET**

Material: Steel

#### **FEATURES**

Anti-magnetic, chronometer, date, diamonds, screw-in crown, transparent caseback