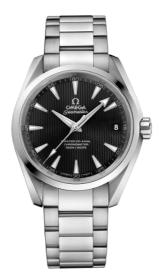

# SEAMASTER

AQUA TERRA 150M 38.5 MM, STEEL ON STEEL Reference: 231.10.39.21.01.002

### WATCH CASE & DIAL

Case: Steel Case Diameter: 38.5 mm Between lugs: 19 mm Dial Colour: Black

## BRACELET

Material: Steel