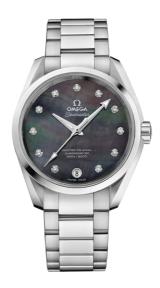

## **SEAMASTER**

AQUA TERRA 150M 38.5 MM, STEEL ON STEEL

Reference: 231.10.39.21.57.001

# WATCH CASE & DIAL

Case: Steel

Case Diameter: 38.5 mm Between lugs: 19 mm Dial Colour: Grey

## **BRACELET**

Material: Steel

#### **FEATURES**

Anti-magnetic, chronometer, date, diamonds, screw-in crown, transparent caseback