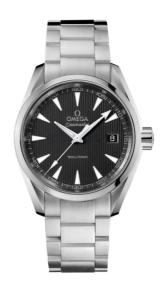

## **SEAMASTER**

AQUA TERRA 150M 38.5 MM, STEEL ON STEEL

Reference: 231.10.39.60.06.001

# MOVEMENT

Calibre: Omega 4564

Quartz precision movement with rhodium-plated finish.

End of battery life indicator.

Battery life: 25 months

### **CRYSTAL**

Domed scratch-resistant sapphire crystal with antireflective treatment on both sides

## WATER RESISTANCE

15 bar (150 metres / 500 feet)

## WATCH CASE & DIAL

Case: Steel

Case Diameter: 38.5 mm Between lugs: 19 mm Thickness: 11.9 mm Dial Colour: Grey

Total product weight (Approx.): 139 g

#### **BRACELET**

Material: Steel

Type of Clasp: Butterfly clasp

#### **FEATURES**

Date, screw-in crown