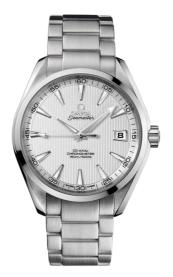

# SEAMASTER

AQUA TERRA 150M 41.5 MM, STEEL ON STEEL Reference: 231.10.42.21.02.001

#### WATCH CASE & DIAL

Case: Steel Case Diameter: 41.5 mm Between lugs: 20 mm Dial Colour: Silver

#### BRACELET

Material: Steel

#### **FEATURES**

Chronometer, date, screw-in crown, transparent caseback