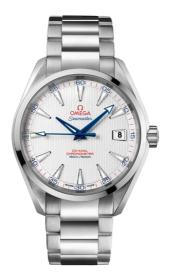

# SEAMASTER

AQUA TERRA 150M 41.5 MM, STEEL ON STEEL Reference: 231.10.42.21.02.002

#### WATCH CASE & DIAL

Case: Steel Case Diameter: 41.5 mm Between lugs: 20 mm Dial Colour: Silver

#### BRACELET

Material: Steel

#### **FEATURES**

Chronometer, date, screw-in crown, transparent caseback