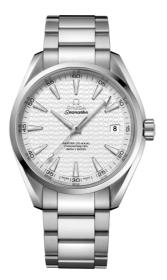

# SEAMASTER

AQUA TERRA 150M 41.5 MM, STEEL ON STEEL Reference: 231.10.42.21.02.006

#### WATCH CASE & DIAL

Case: Steel Case Diameter: 41.5 mm Between lugs: 20 mm Dial Colour: Silver

#### BRACELET

Material: Steel

#### **FEATURES**

Anti-magnetic, chronometer, date, screw-in crown, transparent caseback