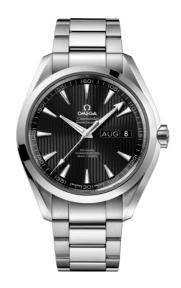

### **SEAMASTER**

AQUA TERRA 150M 43 MM, STEEL ON STEEL

Reference: 231.10.43.22.01.002

## WATCH CASE & DIAL

Case: Steel

Case Diameter: 43 mm Between lugs: 21 mm Dial Colour: Black

### **BRACELET**

Material: Steel

#### **FEATURES**

Annual calendar, chronometer, date, screw-in crown, transparent caseback