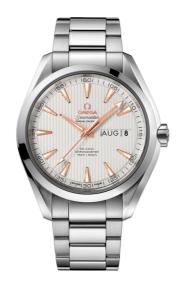

### **SEAMASTER**

AQUA TERRA 150M 43 MM, STEEL ON STEEL

Reference: 231.10.43.22.02.003

#### MOVEMENT

Calibre: Omega 8601

Self-winding movement with Co-Axial escapement. Annual calendar with instantaneous jump. Silicon balance-spring on free sprung-balance, 2 barrels mounted in series, automatic winding in both directions. Rhodium plated finish with exclusive Geneva waves in arabesque.

# **CRYSTAL**

Domed scratch-resistant sapphire crystal with antireflective treatment on both sides

### WATER RESISTANCE

15 bar (150 metres / 500 feet)

## WATCH CASE & DIAL

Case: Steel

Case Diameter: 43 mm Between lugs: 21 mm Dial Colour: Silver

### **BRACELET**

Material: Steel

#### **FEATURES**

Annual calendar, chronometer, date, screw-in crown, transparent caseback