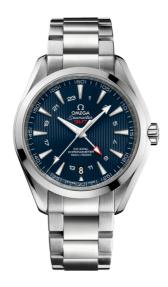

# **SEAMASTER**

AQUA TERRA 150M 43 MM, STEEL ON STEEL

Reference: 231.10.43.22.03.001

## WATCH CASE & DIAL

Case: Steel

Case Diameter: 43 mm Between lugs: 21 mm Dial Colour: Blue

# **BRACELET**

Material: Steel