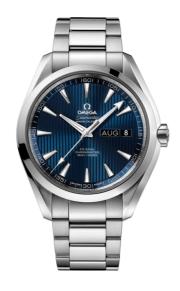

### **SEAMASTER**

AQUA TERRA 150M 43 MM, STEEL ON STEEL

Reference: 231.10.43.22.03.002

## WATCH CASE & DIAL

Case: Steel

Case Diameter: 43 mm Between lugs: 21 mm Dial Colour: Blue

### **BRACELET**

Material: Steel

#### **FEATURES**

Annual calendar, chronometer, date, screw-in crown, transparent caseback