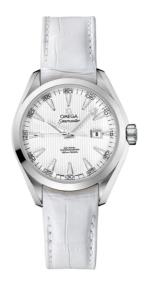

### **SEAMASTER**

AQUA TERRA 150M 34 MM, STEEL ON LEATHER STRAP

Reference: 231.13.34.20.04.001

# WATCH CASE & DIAL

Case: Steel

Case Diameter: 34 mm Between lugs: 16 mm Lug to lug: 40.00 mm Thickness: 12.5 mm Dial Colour: White

Total product weight (Approx.): 63 g

# **STRAP**

Strap type: Leather strap

Strap color: White

Strap surface: Alligator leather Buckle type: Foldover clasp Buckle material: Stainless steel