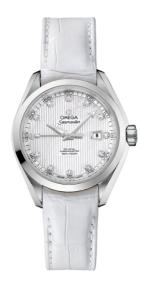

## **SEAMASTER**

AQUA TERRA 150M 34 MM, STEEL ON LEATHER STRAP Reference: 231.13.34.20.55.001

## WATCH CASE & DIAL

Case: Steel

Case Diameter: 34 mm Between lugs: 16 mm Lug to lug: 40.00 mm Thickness: 12.5 mm Dial Colour: White

Total product weight (Approx.): 62 g

# **STRAP**

Strap type: Leather strap

Strap color: White

Strap surface: Alligator leather

Strap underside: Non-grained calf leather

Buckle type: Foldover clasp Buckle material: Stainless steel

## **FEATURES**

Chronometer, date, diamonds, screw-in crown, transparent caseback