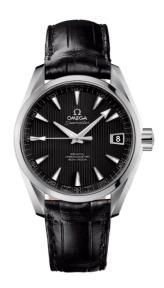

## **SEAMASTER**

AQUA TERRA 150M 38.5 MM, STEEL ON LEATHER STRAP Reference: 231.13.39.21.01.001

# WATCH CASE & DIAL

Case: Steel

Case Diameter: 38.5 mm Between lugs: 19 mm Dial Colour: Black

## **BRACELET**

Material: Leather strap Strap color: Black

Buckle type: Foldover clasp Buckle material: Stainless steel

### **FEATURES**

Chronometer, date, screw-in crown, transparent caseback