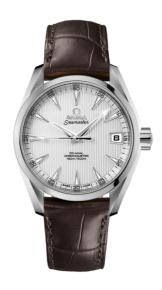

### **SEAMASTER**

AQUA TERRA 150M 38.5 MM, STEEL ON LEATHER STRAP

Reference: 231.13.39.21.02.001

## WATCH CASE & DIAL

Case: Steel

Case Diameter: 38.5 mm Between lugs: 19 mm Dial Colour: Silver

### **BRACELET**

Material: Leather strap Strap color: Brown

Buckle type: Foldover clasp Buckle material: Stainless steel