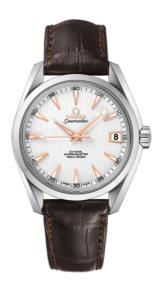

### **SEAMASTER**

AQUA TERRA 150M 38.5 MM, STEEL ON LEATHER STRAP Reference: 231.13.39.21.02.002

## WATCH CASE & DIAL

Case: Steel

Case Diameter: 38.5 mm Between lugs: 19 mm Dial Colour: Silver

### **BRACELET**

Material: Leather strap Strap color: Brown

Buckle type: Foldover clasp Buckle material: Stainless steel

#### **FEATURES**

Chronometer, date, screw-in crown, transparent

caseback