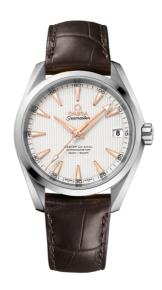

### **SEAMASTER**

AQUA TERRA 150M 38.5 MM, STEEL ON LEATHER STRAP Reference: 231.13.39.21.02.003

### WATCH CASE & DIAL

Case: Steel

Case Diameter: 38.5 mm Between lugs: 19 mm Dial Colour: Silver

### **BRACELET**

Material: Leather strap Strap color: Brown

Buckle type: Foldover clasp Buckle material: Stainless steel

#### **FEATURES**

Anti-magnetic, chronometer, date, screw-in crown, transparent caseback