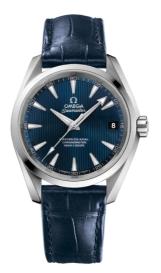

# SEAMASTER

AQUA TERRA 150M 38.5 MM, STEEL ON LEATHER STRAP Reference: 231.13.39.21.03.001

#### WATCH CASE & DIAL

Case: Steel Case Diameter: 38.5 mm Between lugs: 19 mm Dial Colour: Blue

# BRACELET

Material: Leather strap Strap color: Blue Buckle type: Foldover clasp Buckle material: Stainless steel