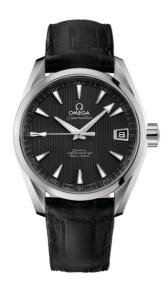

### **SEAMASTER**

AQUA TERRA 150M 38.5 MM, STEEL ON LEATHER STRAP

Reference: 231.13.39.21.06.001

## WATCH CASE & DIAL

Case: Steel

Case Diameter: 38.5 mm Between lugs: 19 mm Dial Colour: Grey

### **BRACELET**

Material: Leather strap Strap color: Black

Buckle type: Foldover clasp Buckle material: Stainless steel