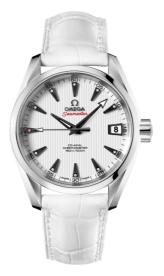

# SEAMASTER

AQUA TERRA 150M 38.5 MM, STEEL ON LEATHER STRAP Reference: 231.13.39.21.54.001

#### WATCH CASE & DIAL

Case: Steel Case Diameter: 38.5 mm Between lugs: 19 mm Lug to lug: 45.50 mm Dial Colour: White Total product weight (Approx.): 83 g

#### **STRAP**

Strap type: Leather strap Strap color: White Strap surface: Alligator leather Strap underside: Non-grained calf leather Buckle type: Foldover clasp Buckle material: Stainless steel