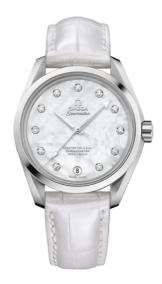

### **SEAMASTER**

AQUA TERRA 150M 38.5 MM, STEEL ON LEATHER STRAP

Reference: 231.13.39.21.55.002

## WATCH CASE & DIAL

Case: Steel

Case Diameter: 38.5 mm
Between lugs: 19 mm
Lug to lug: 45.50 mm
Thickness: 12.8 mm
Dial Colour: White

Total product weight (Approx.): 80 g

### STRAP

Strap type: Leather strap

Strap color: White

Strap surface: Alligator leather

Strap underside: Non-grained calf leather

Buckle type: Foldover clasp Buckle material: Stainless steel