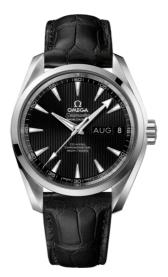

# SEAMASTER

AQUA TERRA 150M 38.5 MM, STEEL ON LEATHER STRAP Reference: 231.13.39.22.01.001

#### WATCH CASE & DIAL

Case: Steel Case Diameter: 38.5 mm Between lugs: 19 mm Lug to lug: 45.50 mm Thickness: 14.3 mm Dial Colour: Black Total product weight (Approx.): 93 g

#### STRAP

Strap type: Leather strap Strap color: Black Strap surface: Alligator leather Strap underside: Non-grained calf leather Buckle type: Foldover clasp Buckle material: Stainless steel

## FEATURES

Annual calendar, chronometer, date, screw-in crown, transparent caseback