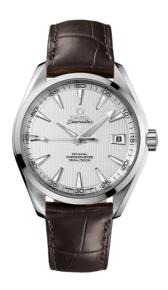

## **SEAMASTER**

AQUA TERRA 150M 41.5 MM, STEEL ON LEATHER STRAP Reference: 231.13.42.21.02.001

# WATCH CASE & DIAL

Case: Steel

Case Diameter: 41.5 mm Between lugs: 20 mm Dial Colour: Silver

## **BRACELET**

Material: Leather strap Strap color: Brown

Buckle type: Foldover clasp Buckle material: Stainless steel

### **FEATURES**

Chronometer, date, screw-in crown, transparent

caseback