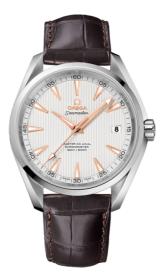

# SEAMASTER

AQUA TERRA 150M 41.5 MM, STEEL ON LEATHER STRAP Reference: 231.13.42.21.02.003

#### WATCH CASE & DIAL

Case: Steel Case Diameter: 41.5 mm Between lugs: 20 mm Dial Colour: Silver

# BRACELET

Material: Leather strap Strap color: Brown Buckle type: Foldover clasp Buckle material: Stainless steel