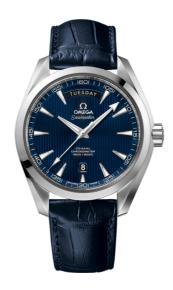

## **SEAMASTER**

AQUA TERRA 150M 41.5 MM, STEEL ON LEATHER STRAP

Reference: 231.13.42.22.03.001

### WATCH CASE & DIAL

Case: Steel

Case Diameter: 41.5 mm Between lugs: 20 mm Dial Colour: Blue

## **BRACELET**

Material: Leather strap

Strap color: Blue

Buckle type: Foldover clasp Buckle material: Stainless steel

#### **FEATURES**

Chronometer, day-date, screw-in crown,

transparent caseback