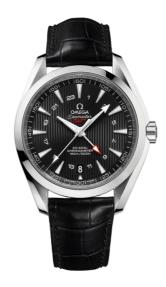

### **SEAMASTER**

AQUA TERRA 150M 43 MM, STEEL ON LEATHER STRAP Reference: 231.13.43.22.01.001

# WATCH CASE & DIAL

Case: Steel

Case Diameter: 43 mm Between lugs: 21 mm Dial Colour: Black

### **BRACELET**

Material: Leather strap Strap color: Black

Buckle type: Foldover clasp Buckle material: Stainless steel

#### **FEATURES**

Gmt and worldtimer, chronometer, date, screw-in crown, transparent caseback