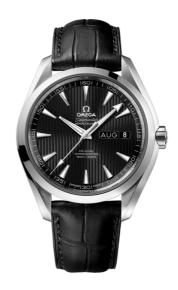

### **SEAMASTER**

AQUA TERRA 150M 43 MM, STEEL ON LEATHER STRAP Reference: 231.13.43.22.01.002

### WATCH CASE & DIAL

Case: Steel

Case Diameter: 43 mm Between lugs: 21 mm Lug to lug: 51.40 mm Thickness: 14.6 mm Dial Colour: Black

Total product weight (Approx.): 114 g

## **STRAP**

Strap type: Leather strap

Strap color: Black

Strap surface: Alligator leather

Strap underside: Non-grained calf leather

Buckle type: Foldover clasp Buckle material: Stainless steel