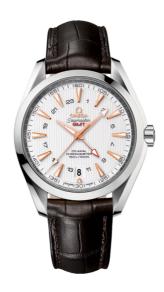

### **SEAMASTER**

AQUA TERRA 150M 43 MM, STEEL ON LEATHER STRAP Reference: 231.13.43.22.02.004

# WATCH CASE & DIAL

Case: Steel

Case Diameter: 43 mm Between lugs: 21 mm Dial Colour: Silver

### **BRACELET**

Material: Leather strap Strap color: Brown

Buckle type: Foldover clasp Buckle material: Stainless steel

#### **FEATURES**

Gmt and worldtimer, chronometer, date, screw-in crown, transparent caseback