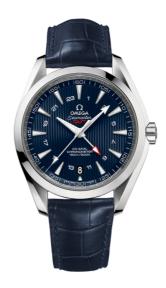

### **SEAMASTER**

AQUA TERRA 150M 43 MM, STEEL ON LEATHER STRAP Reference: 231.13.43.22.03.001

# WATCH CASE & DIAL

Case: Steel

Case Diameter: 43 mm Between lugs: 21 mm Dial Colour: Blue

### **BRACELET**

Material: Leather strap

Strap color: Blue

Buckle type: Foldover clasp Buckle material: Stainless steel