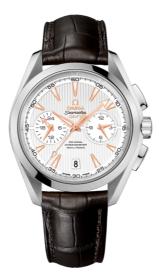

# SEAMASTER

AQUA TERRA 150M 43 MM, STEEL ON LEATHER STRAP Reference: 231.13.43.52.02.001

#### WATCH CASE & DIAL

Case: Steel Case Diameter: 43 mm Between lugs: 21 mm Dial Colour: Silver

# BRACELET

Material: Leather strap Strap color: Blue Buckle type: Foldover clasp Buckle material: Stainless steel