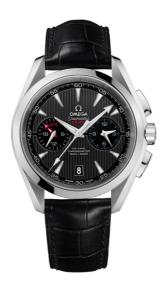

# **SEAMASTER**

AQUA TERRA 150M 43 MM, STEEL ON LEATHER STRAP Reference: 231.13.43.52.06.001

## WATCH CASE & DIAL

Case: Steel

Case Diameter: 43 mm Between lugs: 21 mm Dial Colour: Grey

# **BRACELET**

Material: Leather strap Strap color: Black

Buckle type: Foldover clasp
Buckle material: Stainless steel

### **FEATURES**

Chronograph, chronometer, date, screw-in crown, small seconds, transparent caseback