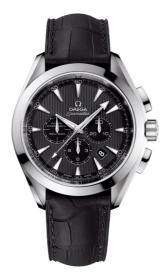

# SEAMASTER

AQUA TERRA 150M 44 MM, STEEL ON LEATHER STRAP Reference: 231.13.44.50.06.001

### MOVEMENT

Calibre: Omega 3313

Self-winding chronograph movement with column wheel mechanism and Co-Axial escapement. Free sprung balance, with date, hour, minute and continuous small seconds hands, central chronograph hand.

### CRYSTAL

Domed scratch-resistant sapphire crystal with antireflective treatment on both sides

#### WATCH CASE & DIAL

Case: Steel Case Diameter: 44 mm Between lugs: 21 mm Dial Colour: Grey

## BRACELET

Material: Leather strap Strap color: Black Buckle type: Foldover clasp Buckle material: Stainless steel

#### **FEATURES**

Chronograph, chronometer, date, screw-in crown, small seconds, transparent caseback