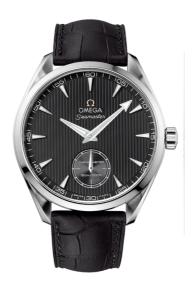

### **SEAMASTER**

AQUA TERRA 150M 49.2 MM, STEEL ON LEATHER STRAP Reference: 231.13.49.10.06.001

## WATCH CASE & DIAL

Case: Steel

Case Diameter: 49.2 mm Between lugs: 24 mm Dial Colour: Grey

### **BRACELET**

Material: Leather strap Strap color: Black Buckle type: Pin buckle

Buckle material: Stainless steel

#### **FEATURES**

Chronometer, small seconds, transparent caseback