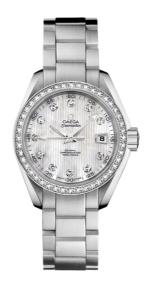

### **SEAMASTER**

AQUA TERRA 150M 30 MM, STEEL ON STEEL

Reference: 231.15.30.20.55.001

# WATCH CASE & DIAL

Case: Steel

Case Diameter: 30 mm Between lugs: 14 mm Dial Colour: White

### **BRACELET**

Material: Steel

#### **FEATURES**

Chronometer, date, diamonds, screw-in crown, transparent caseback