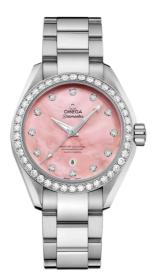

# SEAMASTER

AQUA TERRA 150M 34 MM, STEEL ON STEEL Reference: 231.15.34.20.57.003

#### WATCH CASE & DIAL

Case: Steel Case Diameter: 34 mm Between lugs: 16 mm Dial Colour: Pink

### BRACELET

Material: Steel