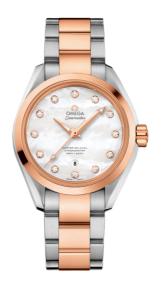

# SEAMASTER

AQUA TERRA 150M 34 MM, STEEL - SEDNA<sup>TM</sup> GOLD ON STEEL - SEDNA<sup>TM</sup> GOLD Reference: 231.20.34.20.55.001

#### WATCH CASE & DIAL

Case: Steel - Sedna™ gold Case Diameter: 34 mm Between lugs: 16 mm Lug to lug: 40.00 mm Thickness: 12.5 mm Dial Colour: White Total product weight (Approx.): 114 g

## BRACELET

Material: Steel - Sedna™ gold Type of Clasp: Butterfly clasp