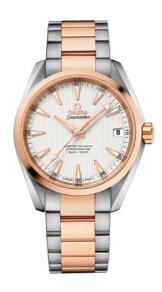

## **SEAMASTER**

AQUA TERRA 150M 38.5 MM, STEEL - RED GOLD ON STEEL - RED GOLD

Reference: 231.20.39.21.02.001

# WATCH CASE & DIAL

Case: Steel - red gold Case Diameter: 38.5 mm Between lugs: 19 mm Dial Colour: Silver

## **BRACELET**

Material: Steel - red gold