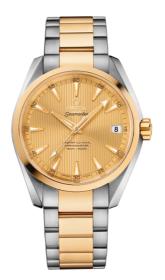

# SEAMASTER

AQUA TERRA 150M 38.5 MM, STEEL - YELLOW GOLD ON STEEL - YELLOW GOLD Reference: 231.20.39.21.08.001

## WATCH CASE & DIAL

Case: Steel - yellow gold Case Diameter: 38.5 mm Between lugs: 19 mm Dial Colour: Yellow

## BRACELET

Material: Steel - yellow gold