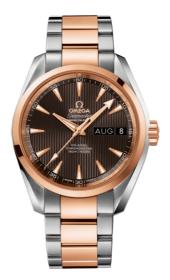

# SEAMASTER

AQUA TERRA 150M 38.5 MM, STEEL - RED GOLD ON STEEL - RED GOLD Reference: 231.20.39.22.06.001

#### WATCH CASE & DIAL

Case: Steel – red gold Case Diameter: 38.5 mm Between lugs: 19 mm Dial Colour: Grey

### BRACELET

Material: Steel - red gold