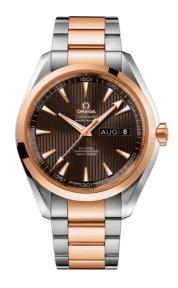

### **SEAMASTER**

AQUA TERRA 150M 43 MM, STEEL - RED GOLD ON STEEL - RED GOLD

Reference: 231.20.43.22.06.002

## WATCH CASE & DIAL

Case: Steel - red gold Case Diameter: 43 mm Between lugs: 21 mm Dial Colour: Grey

### **BRACELET**

Material: Steel - red gold

#### **FEATURES**

Annual calendar, chronometer, date, screw-in crown, transparent caseback