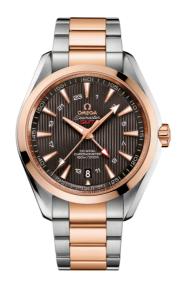

## **SEAMASTER**

AQUA TERRA 150M 43 MM, STEEL - RED GOLD ON STEEL - RED GOLD

Reference: 231.20.43.22.06.003

## WATCH CASE & DIAL

Case: Steel - red gold Case Diameter: 43 mm Between lugs: 21 mm Dial Colour: Grey

## **BRACELET**

Material: Steel - red gold

#### **FEATURES**

Gmt and worldtimer, chronometer, date, screw-in crown, transparent caseback