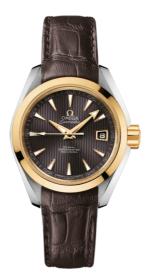

# SEAMASTER

AQUA TERRA 150M 30 MM, STEEL - YELLOW GOLD ON LEATHER STRAP Reference: 231.23.30.20.06.002

### WATCH CASE & DIAL

Case: Steel - yellow gold Case Diameter: 30 mm Between lugs: 14 mm Lug to lug: 36.00 mm Thickness: 12.4 mm Dial Colour: Grey Total product weight (Approx.): 54 g

## STRAP

Strap type: Leather strap Strap color: Brown Strap surface: Alligator leather Strap underside: Non-grained calf leather Buckle type: Foldover clasp Buckle material: Steel – yellow gold