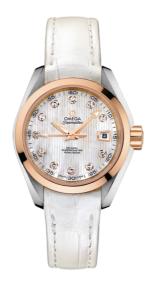

## **SEAMASTER**

AQUA TERRA 150M 30 MM, STEEL - RED GOLD ON LEATHER STRAP

Reference: 231.23.30.20.55.001

# WATCH CASE & DIAL

Case: Steel - red gold Case Diameter: 30 mm Between lugs: 14 mm Dial Colour: White

## **BRACELET**

Material: Leather strap Strap color: White

Buckle type: Foldover clasp Buckle material: Steel - red gold

#### **FEATURES**

Chronometer, date, diamonds, screw-in crown, transparent caseback