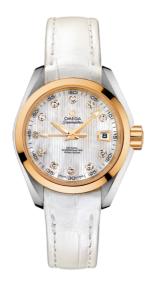

### **SEAMASTER**

AQUA TERRA 150M

30 MM, STEEL - YELLOW GOLD ON LEATHER STRAP

Reference: 231.23.30.20.55.002

# WATCH CASE & DIAL

Case: Steel - yellow gold Case Diameter: 30 mm Between lugs: 14 mm Dial Colour: White

### **BRACELET**

Material: Leather strap Strap color: White

Buckle type: Foldover clasp

Buckle material: Steel - yellow gold

### **FEATURES**

Chronometer, date, diamonds, screw-in crown, transparent caseback