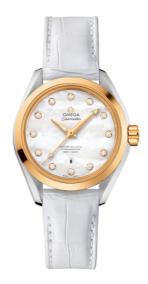

### **SEAMASTER**

AQUA TERRA 150M 34 MM, STEEL - YELLOW GOLD ON LEATHER STRAP

Reference: 231.23.34.20.55.002

# WATCH CASE & DIAL

Case: Steel - yellow gold Case Diameter: 34 mm Between lugs: 16 mm Lug to lug: 40.00 mm Thickness: 12.5 mm Dial Colour: White

Total product weight (Approx.): 63 g

# **STRAP**

Strap type: Leather strap

Strap color: White

Strap surface: Alligator leather

Strap underside: Non-grained calf leather

Buckle type: Foldover clasp Buckle material: Stainless steel