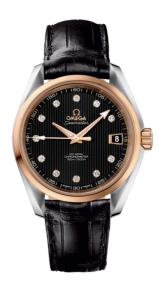

## **SEAMASTER**

AQUA TERRA 150M 38.5 MM, STEEL - RED GOLD ON LEATHER STRAP

Reference: 231.23.39.21.51.001

# WATCH CASE & DIAL

Case: Steel - red gold Case Diameter: 38.5 mm Between lugs: 19 mm Dial Colour: Black

## **BRACELET**

Material: Leather strap Strap color: Black

Buckle type: Foldover clasp Buckle material: Stainless steel

### **FEATURES**

Chronometer, date, diamonds, screw-in crown, transparent caseback, time zone function