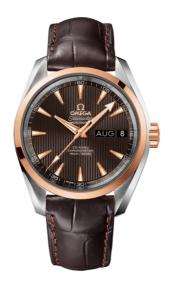

#### **SEAMASTER**

AQUA TERRA 150M 38.5 MM, STEEL - RED GOLD ON LEATHER STRAP

Reference: 231.23.39.22.06.001

## WATCH CASE & DIAL

Case: Steel - red gold
Case Diameter: 38.5 mm
Between lugs: 19 mm
Lug to lug: 45.50 mm
Thickness: 14.3 mm
Dial Colour: Grey

Total product weight (Approx.): 99 g

# **STRAP**

Strap type: Leather strap

Strap color: Brown

Strap surface: Alligator leather

Strap underside: Non-grained calf leather

Buckle type: Foldover clasp Buckle material: Stainless steel